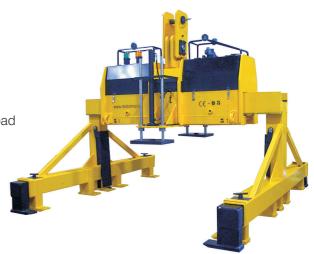

## **ELECTROMECHANICAL METAL SHEET GRAB**

## TECHNICAL CHARACTERISTICS:

- Motor-Reducer with integrated torque limiter
- For all types of packet dimensions, weight and goods.
- Minimum loss of height
- Power supply 380 V 50 Hz.
- Safety sensors for avoiding opening of legs while transporting a load
- Robust steel structure with high elastic limit
- Several optionals